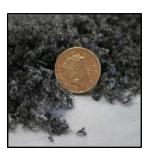

## **Specifications:**

Flake size: 7 - 8mm

Colour: Ash grey

Coverage: approx. 7sq.mtrs to 1cm depth

Weight: approx. 2kg

Shipping weight: 2.4kg

Packaging type: Carton

Additional information:

## **Technical Datasheet**Ashsoft - coarse display ash

MTFX Ashsoft Coarse display ash is an artificial flake ash used for dressing sets, scenes and areas of footfall.

Ashsoft is anti-static and does not 'travel' in thoroughfares, ensuring minimal clear-up is required. It is ready to use straight from the box and is great for areas of large coverage, scenes, stage setting or for use in tv or film.