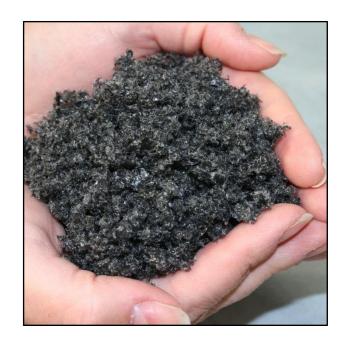

## **Specifications:**

Flake size: 7 - 8mm

Colour: Ash grey

Coverage: approx. 7sq.mtrs to 1cm depth

Weight: approx. 2kg

Shipping weight: 2.4kg

Packaging type: Carton

Additional information:

## **Technical Datasheet**Ashsoft - coarse display ash

MTFX Ashsoft Coarse display ash is an artificial flake ash used for dressing sets, scenes and areas of footfall.

Ashsoft is anti-static and does not 'travel' in thoroughfares, ensuring minimal clear-up is required. It is ready to use straight from the box and is great for areas of large coverage, scenes, stage setting or for use in tv or film.

The large flake size gives maximum coverage area.

Can be used in conjunction Ash Sparkle to give additional visual effect.

Available from stock and usually despatched within 24 hours of your order, Part code; SNASC