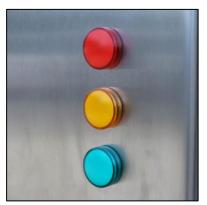

: tbc

Suggested for set up:

2 persons

Duration of effect: Up to 2 seconds from a 13kg gas cylinder

Approx. height of effect: Up to 20 metres

Additional requirements: Propane gas Controller

## **Technical Datasheet**Big Flame

The Big Flame is an outdoor flame system which produces adjustable bursts of fire reaching heights of up to 20 metres.

It uses standard propane gas and can be controlled either via a push button control or using DMX via a switching box.

The Big Flame is ideal for permanent installation at theme parks and other outdoor attractions.

The Big Flame is currently unavailable for dry-hire.

It can either be hired along with an MTFX Technician to operate it or permanently installed at your venue. Please contact us for prices and further info.



Fig 1. Flame output



Fig 2. Control lights



Fig 3. The effect