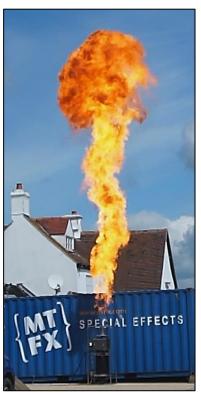

up:

2 persons

Duration of effect: Up to 2 seconds from a 13kg gas cylinder

Approx. height of effect: Up to 20 metres

Additional requirements: Propane gas Controller

## **Technical Datasheet**Big Flame

The Big Flame is an outdoor flame system which produces adjustable bursts of fire reaching heights of up to 20 metres.

It uses standard propane gas and can be controlled either via a push button control or using DMX via a switching box.

The Big Flame is ideal for permanent installation at theme parks and other outdoor attractions.

The Big Flame is currently unavailable for dry-hire.

It can either be hired along with an MTFX Technician to operate it or permanently installed at your venue. Please contact us for prices and further info.



Fig 1. Flame output



Fig 2. Control lights



Fig 3. The effect