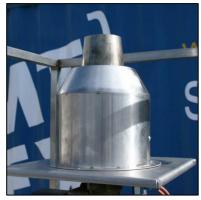

s drawn: 1.6A

Decibels: tbc

Suggested for set up:

2 persons

Duration of effect: Up to 2 seconds from a 13kg gas cylinder

Approx. height of effect: Up to 20 metres

Additional requirements: Propane gas Controller

## **Technical Datasheet**Big Flame

The Big Flame is an outdoor flame system which produces adjustable bursts of fire reaching heights of up to 20 metres.

It uses standard propane gas and can be controlled either via a push button control or using DMX via a switching box.

The Big Flame is ideal for permanent installation at theme parks and other outdoor attractions.

The Big Flame is currently unavailable for dry-hire.

It can either be hired along with an MTFX Technician to operate it or permanently installed at your venue. Please contact us for prices and further info.



Fig 1. Flame output



Fig 2. Control lights



Fig 3. The effect