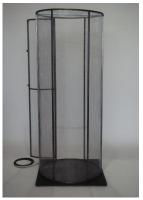

## **Tubular Faraday Cage**

Height: 2.0mtrs Width: 0.9mtrs Depth: 0.9mtrs Weight: 40kg