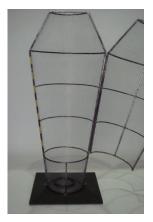

### **Coffin Faraday Cage**

Height: 2.2mtrs Width: 0.8mtrs Depth: 0.8mtrs Weight: 33kg