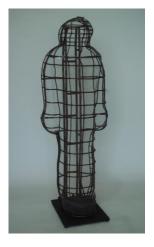

#### Sarcophagus Faraday Cage

Height: 2.0mtrs Width: 0.8mtrs Depth: 0.8mtrs Weight: 23kg

The Cage of Death may only be operated by trained and qualified MTFX operators. For information and prices please contact us. This equipment cannot be dry-hired.