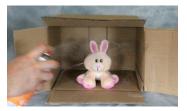

## Technical Datasheet Cobweb Effect

MTFX's Cobweb Effect is a fantastic looking realistic dusty cobweb effect. You can make any product look as though its old and covered in spider's webs. The effect will last as long as you require it to and will last under studio lighting! It's easy to remove and can be made even easier and more effective when assisted by our Eco Anti Spot.

(fig.1) MTFX's Cobweb Effect

(fig.2) Shake Cobweb effect before

(fig. 3) Spraying Cobweb Effect

(fig. 4) Sprayed Cobweb Effect

(fig. 5) Cobweb Effect in action

Velt House, Velt House Lane, Elmore, Gloucester, GL2 3NY T: 01452 729903 E: info@mtfx.com www.mtfx.com