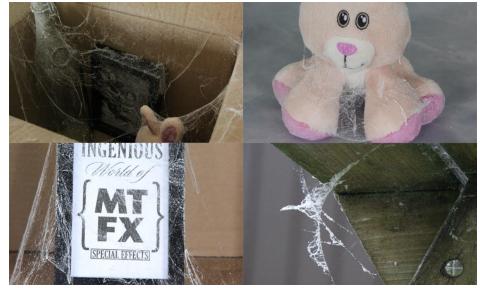

## Technical Datasheet Cobweb Effect

MTFX's Cobweb Effect is a fantastic looking realistic dusty cobweb effect. You can make any product look as though its old and covered in spider's webs. The effect will last as long as you require it to and will last under studio lighting! It's easy to remove and can be made even easier and more effective when assisted by our Eco Anti Spot.

- 1. Remove the cap from the canister.
- 2. Shake the Cobweb Effect canister well.
- 3. (MTFX's Eco Anti Spot is the perfect assistant as a prime coat to make it easier to remove frost effect.)
- 4. Spray the Cobweb Effect onto the desired area. Spray at roughly 80cm away from the desired area you wish to coat. (fig. 4)
- 5. Cobweb Effect will set instantly!

(fig.1) MTFX's Cobweb Effect

(fig.2) Shake Cobweb effect before

(fig. 3) Spraying Cobweb Effect

(fig. 4) Sprayed Cobweb Effect

(fig. 5) Cobweb Effect in action

Velt House, Velt House Lane, Elmore, Gloucester, GL2 3NY T: 01452 729903 E: info@mtfx.com www.mtfx.com