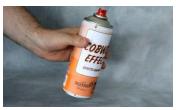

- 1. Remove the cap from the canister.
- 2. Shake the Cobweb Effect canister well.
- 3. (MTFX's Eco Anti Spot is the perfect assistant as a prime coat to make it easier to remove frost effect.)
- 4. Spray the Cobweb Effect onto the desired area. Spray at roughly 80cm away from the desired area you wish to coat. (fig. 4)
- 5. Cobweb Effect will set instantly!

(fig.1) MTFX's Cobweb Effect

(fig.2) Shake Cobweb effect before

(fig. 3) Spraying Cobweb Effect

(fig. 4) Sprayed Cobweb Effect

(fig. 5) Cobweb Effect in action

Velt House, Velt House Lane, Elmore, Gloucester, GL2 3NY T: 01452 729903 E: info@mtfx.com www.mtfx.com