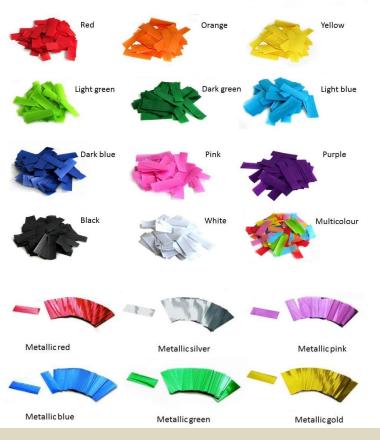

## **Technical Datasheet** Handheld Disposable Confetti Cannons

MTFX handheld disposable confetti cannons are an effective way to achieve an eye catching confetti fall at an inexpensive price. Simply twist the base of the cannon whilst holding the top to fire the effect. Custom filling allows you to tailor the effect to your needs, including different colours or shapes. Contact us for a range of custom filling ideas.

30cm white / silver 30cm multicolour 30cm custom filled 50cm white / silver 50cm multicolour 50cm custom filled 80cm white / silver 80cm multicolour 80cm custom filled

CHHC30WS CHHC30MC CHHC30CF CHHC50WS CHHC50MC CHHC50CF CHHC80WS CHHC80MC CHHC80CF