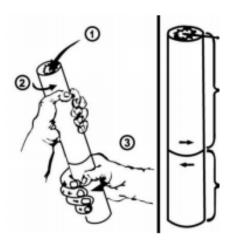

# How to set up and use the Handheld Cannons:

- 1. Holding the unit upright, carefully remove the top seal or cap
- 2. Hold the top half of launcher tightly

3. Twist the bottom of the launcher sharply to the left