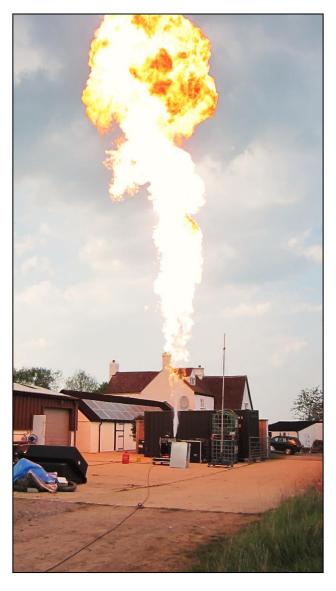

## **Technical Datasheet**Liquid Flame System

The Big Flame produces large (up to 30mtrs) bursts of flames, suitable for outdoor use. Ideal for theatrical performances, concerts and sporting events.

Duration of effect: One 5 second burst or five 1 one second bursts

Additional requirements: 2x VB CO2 bottles 2x 13kg propane cylinders 1x 3.9kg LPG

The Big Flame may only be operated by trained and qualified MTFX operators. For information and prices please contact us. This equipment cannot be dry-hired.