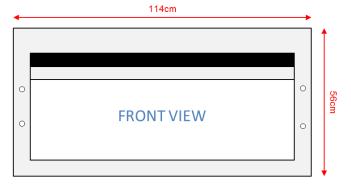

## **Specifications:**

Height: 56cm

Width: 101cm

Length: 114cm

Weight: 52kg approx

Suggested for set up:

2 people