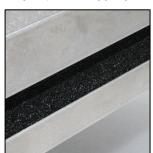

## **Technical Datasheet**Modular Wet Area Walkway Units

MTFX non-slip modular walkway units can be used for a variety of different purposes but are ideal for wet environments as they combine a foam mesh which minimises splash with a non-slip metal grated surface.

Fig 1. Modular walkway unit

Fig 2. Top view showing grating

Fig 3. Close-up of anti-splash foam

Fig 4. Close-up of grating

Fig 5. Connecting holes