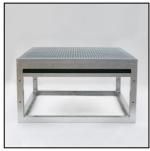

## **Technical Datasheet**Modular Wet Area Walkway Units

MTFX non-slip modular walkway units can be used for a variety of different purposes but are ideal for wet environments as they combine a foam mesh which minimises splash with a non-slip metal grated surface.

Fig 1. Modular walkway unit

Fig 2. Top view showing grating

Fig 3. Close-up of anti-splash foam

Fig 4. Close-up of grating

Fig 5. Connecting holes