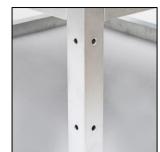

The modular units can be joined together to create a walkway of any length by using standard M10 bolts in in the legs.

The rectangular holes in the mesh measure approx. 3cm x 2cm and therefore are not suitable for high-heeled shoes.

Fig 1. Modular walkway unit

Fig 2. Top view showing grating

Fig 3. Close-up of anti-splash foam

Fig 4. Close-up of grating

Fig 5. Connecting holes