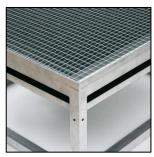

The modular units can be joined together to create a walkway of any length by using standard M10 bolts in in the legs.

The rectangular holes in the mesh measure approx. 3cm x 2cm and therefore are not suitable for high-heeled shoes.

Fig 1. Modular walkway unit

Fig 2. Top view showing grating

Fig 3. Close-up of anti-splash foam

Fig 4. Close-up of grating

Fig 5. Connecting holes