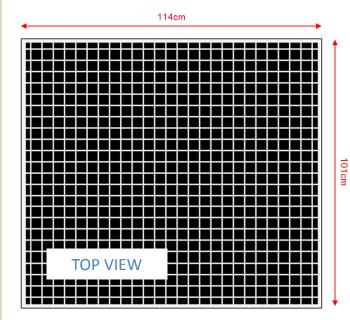

## **Specifications:**

Height: 56cm

Width: 101cm

Length: 114cm

Weight: 52kg approx

Suggested for set up:

2 people

Fig 1. Modular walkway unit

Fig 2. Top view showing grating

Fig 3. Close-up of anti-splash foam

Fig 4. Close-up of grating

Fig 5. Connecting holes