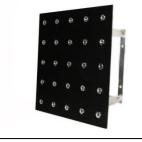

vimeo.com/86009429 (Redken segment)

Technical Datasheet Rain Tile

MTFX Rain Tiles are used to create an indoor or outdoor falling rain effect. Each tile measures 50cm by 50cm and features 25 jet nozzles. Tiles can be configured in a range of different patterns and sizes and different nozzles can be fitted to create different effects. They can be easily mounted on truss or scaffolding poles.