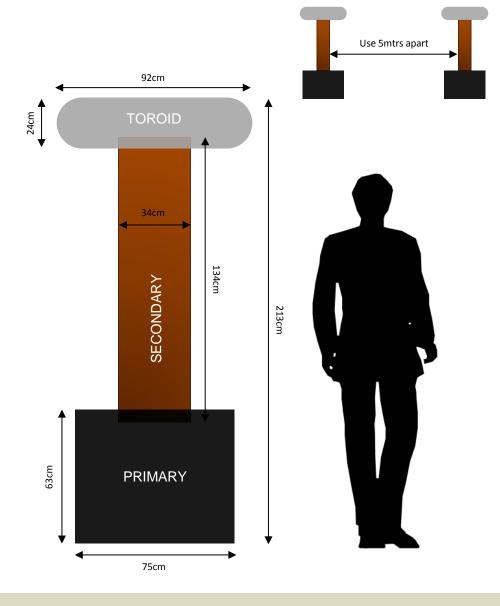

## **Specifications:**

Total assembled height: 213cm

Primary weight: 150kg

Secondary weight: 19kg

Toroid weight: 12kg

Total weight: 288kg

Shipping weight: 288kg

Power connector required: 63A single phase

Voltage: 240V

Amps drawn running: <60A

Safety zone required: 8mtrs from each toroid

Suggested for set up: 2 people

Duration of effect: 10% duty cycle

Additional requirements: - Allow enough space for both primaries including the gap between them