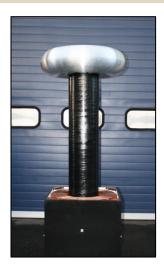

inside a Faraday cage or as part of 'Cage of Death' or 'Lightning Man' stunts. The SG100 outputs 1,00,000 volts to produce lightning bolts up to 2.5 metres in length – aimed towards the second SG100 as they are supplied as a pair. This item cannot be dry-hired.