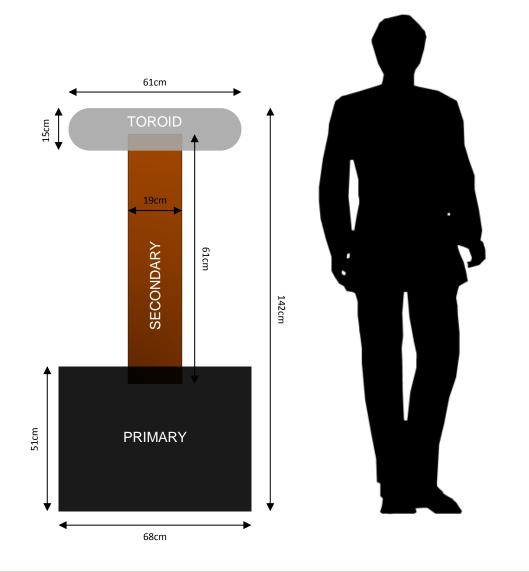

## **Specifications:**

Total assembled height: 142cm

Primary weight: 114kg

Secondary weight: 6kg

Toroid weight: 44kg

Total weight: 124kg

Shipping weight: 221kg

Power connector required:

32 or 63A single phase

Voltage: 240V

Amps drawn running:

<15A

Safety zone required:

6mtrs from toroid

Suggested for set up:

2 people

Duration of effect:

10% duty cycle

Additional requirements:

vimeo.com/123717349