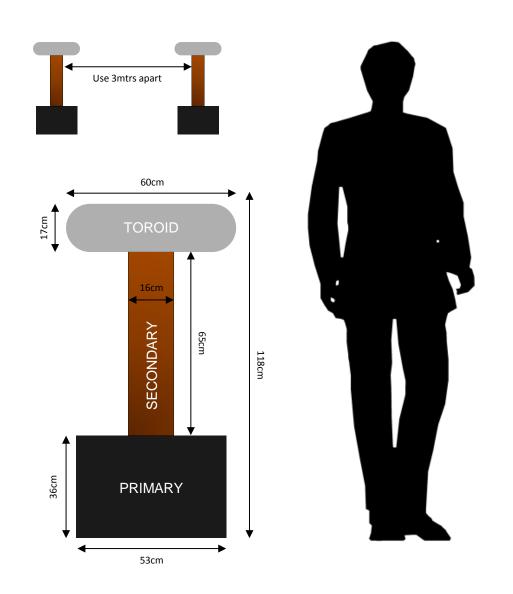

## **Specifications:**

Total assembled height: 118cm

Primary weight: 91kg

Secondary weight: 21kg

Toroid weight: 40kg

Total weight: 123kg

Shipping weight: 207kg

Power connector

required:

32 or 63A single phase

Voltage: 240V

Amps drawn running:

<15A

Safety zone required: 6mtrs from each toroid

Suggested for set up:

2 people

Duration of effect: 10% duty cycle

Additional requirements:

 Allow enough space for both primaries including the gap between them