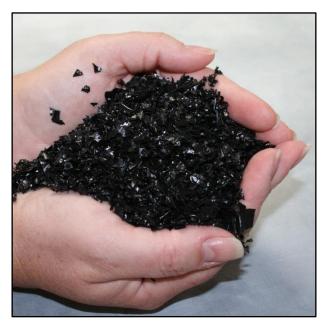

## **Specifications:**

Flake size: 3 - 4mm

Colour: black

Coverage: approx. 4sq.mtr at a 2cm depth

Weight: 4kg

Shipping weight: 4.4kg

Packaging type: box

Additional information:

## **Technical Datasheet**Show snow black - artificial display ash

MTFX Show snow is a black flake snow ideal for use in theatres, tv and film

It can be used as a laid ash or in the MTFX packman snow machine to create a gently falling ash shower effect. When used in the Packman falling snow machine, one 4kg box will last from 15 to 45 minutes depending on the speed setting used.