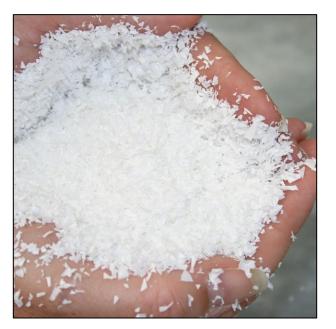

## **Specifications:**

Flake size: 3 – 4mm

Colour: white

Coverage: approx. 4sq.mtr at a 2cm depth

Weight: 4kg

Shipping weight: 4kg

Packaging type: box

Additional information:

## **Technical Datasheet**Show snow - artificial display snow

MTFX Show snow is a bright white flake snow ideal for use in darker venues such as theatres, clubs and marquees.

It can be used as a laid snow or in the MTFX packman snow machine to create a gently falling snow shower effect. When used in the Packman falling snow machine, one 4kg box will last from 15 to 45 minutes depending on the speed setting used.