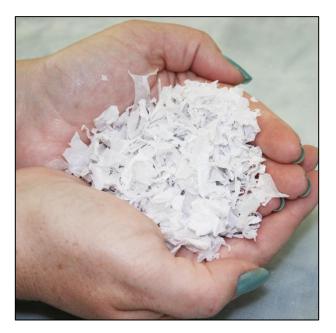

## **Technical Datasheet** Show Snow Paper artificial display snow

MTFX Show Snow Paper is a bright white flake snow ideal for use in darker venues such as theatres, clubs and marquees.

It can be used as a laid snow or in the MTFX packman snow machine or our confetti spinners to create a gently falling snow shower effect.