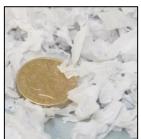

## **Specifications:**

Flake size: Various (approx. 4 – 10mm)

Colour: White

Coverage: 1sq.m at a 1cm depth

Weight: 500g

Packaging type: Bag

Additional information:

Tested as 'fire retardant' in accordance with BS-5852 part 1