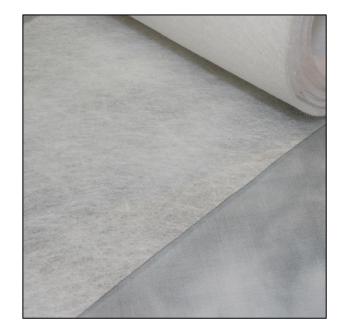

Snow Underlay is a tough, durable base layer ideal for laying under large outdoor artificial snow special effects to give a white base and a quick method for clearing away.

Available in a range of sizes.