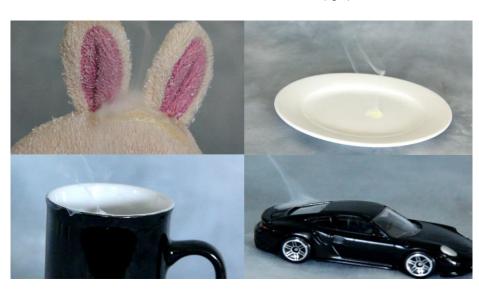

## **Technical Datasheet**

Vapour Effect

MTFX's Vapour Effect is MTFX's realistic vapour effect. It is perfect for photography or any video production where you require a realistic vapour effect on demand. The effect starts immediately once solution B is applied to solution A. The only limitation is your imagination to what you can make have a realistic vapour/smoke effect from it.

(fig.1) MTFX's Solution A & Solution B

(fig.2) Add Solution A to the desired area

(fig. 3) Add Solution B to Solution A

(fig. 4) Solution A and Solution B mixed

(fig. 5) Vapour Effect in action