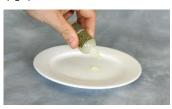

- Remove the bottles from the packaging and then remove the caps.
- 2. Using solution A, squeeze the bottle to add the first part of the effect to the desired area/prop. (fig.2) (Do not use on skin)
- 3. Apply solution B to solution A. (fig 3)
- 4. A little will go a long way with this effect so use sparingly!
- 5. Vapour Effect will start smoking instantly!

(fig.1) MTFX's Solution A & Solution B

(fig.2) Add Solution A to the desired area

(fig. 3) Add Solution B to Solution A

(fig. 4) Solution A and Solution B mixed

(fig. 5) Vapour Effect in action