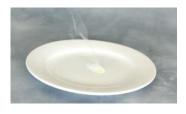

## **Technical Datasheet**

Vapour Effect

MTFX's Vapour Effect is MTFX's realistic vapour effect. It is perfect for photography or any video production where you require a realistic vapour effect on demand. The effect starts immediately once solution B is applied to solution A. The only limitation is your imagination to what you can make have a realistic vapour/smoke effect from it.

(fig.1) MTFX's Solution A & Solution B

(fig.2) Add Solution A to the desired area

(fig. 3) Add Solution B to Solution A

(fig. 4) Solution A and Solution B mixed

(fig. 5) Vapour Effect in action