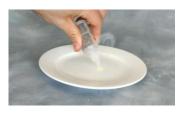

- Remove the bottles from the packaging and then remove the caps.
- 2. Using solution A, squeeze the bottle to add the first part of the effect to the desired area/prop. (fig.2) (Do not use on skin)
- 3. Apply solution B to solution A. (fig 3)
- 4. A little will go a long way with this effect so use sparingly!
- 5. Vapour Effect will start smoking instantly!

(fig.1) MTFX's Solution A & Solution B

(fig.2) Add Solution A to the desired area

(fig. 3) Add Solution B to Solution A

(fig. 4) Solution A and Solution B mixed

(fig. 5) Vapour Effect in action