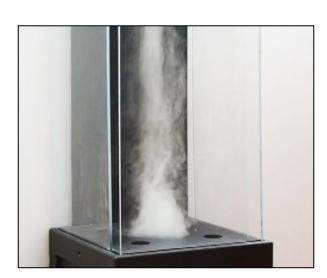

## **Technical Datasheet**Water Mist Tornado

The Water Mist Tornado is a visual effect which produces a swirling, smoke-like vortex of water mist inside a perspex case. Ideal for permanent installation in science museums and exhibitions but also suitable for hire at many other events.