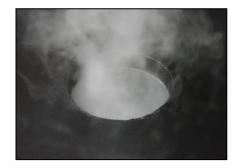

## **Technical Datasheet**Water Mist Tornado

The Water Mist Tornado is a visual effect which produces a swirling, smoke-like vortex of water mist inside a perspex case. Ideal for permanent installation in science museums and exhibitions but also suitable for hire at many other events.