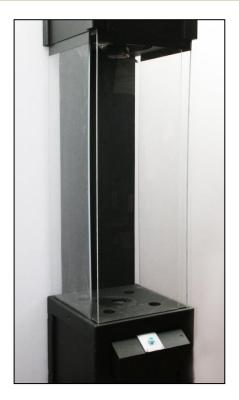

## **Specifications:**

Height: 230cm

Width: 54cm

Depth: 60cm

Weight: 70kg approx

Suggested for set up:

2 persons

Additional information:

## **Technical Datasheet**Water Mist Tornado

The Water Mist Tornado is a visual effect which produces a swirling, smoke-like vortex of water mist inside a perspex case. Ideal for permanent installation in science museums and exhibitions but also suitable for hire at many other events.