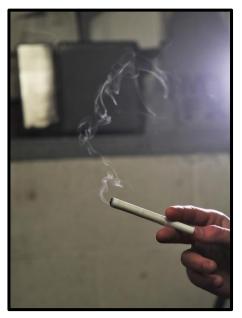

As a Technician required effect, MTFX will provide and assist in the operation of the cigarette prop to ensure the maximum effect is achieved.

Fig 1. Smoke emitted from end

Fig 2. Real Smoke Effect

Fig 3. Glowing Tip

The artificial cigarette generates a safe non-toxic vapor that allows the realistic action of smoking without any exposure to actual smoke, carcinogens, nicotine or smell.

Unlike other artificial cigarettes, this model emits not only realistic smoke whilst breathing in and out, but also produces smoke from the end of the cigarette, achieving the exact same effect as a real cigarette.