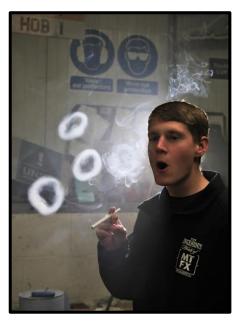

As a Technician required effect, MTFX will provide and assist in the operation of the cigarette prop to ensure the maximum effect is achieved.

Fig 1. Smoke emitted from end

Fig 2. Real Smoke Effect

Fig 3. Glowing Tip

The artificial cigarette generates a safe non-toxic vapor that allows the realistic action of smoking without any exposure to actual smoke, carcinogens, nicotine or smell.

Unlike other artificial cigarettes, this model emits not only realistic smoke whilst breathing in and out, but also produces smoke from the end of the cigarette, achieving the exact same effect as a real cigarette.