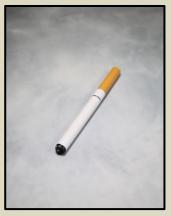

## **Technical Datasheet**Simulation Cigarette Prop

The Artificial Cigarette is a realistic effect system designed for the TV, Film and Stage industry. For use when a safe, unharmful effect is required and/or a real lit cigarette is not permitted.

## **Specifications:**

Equipment Size: 825 x 80 mm

Equipment Weight: 20g

Shipping Type: MTFX Operator

Available Colours: Tan or White

Battery operated & Chargeable

Tan Filter

White Filter