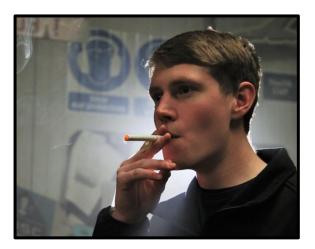

## **Technical Datasheet**Simulation Cigarette Prop

The Artificial Cigarette is a realistic effect system designed for the TV, Film and Stage industry. For use when a safe, unharmful effect is required and/or a real lit cigarette is not permitted.

The artificial cigarette generates a safe non-toxic vapor that allows the realistic action of smoking without any exposure to actual smoke, carcinogens, nicotine or smell.

Unlike other artificial cigarettes, this model emits not only realistic smoke whilst breathing in and out, but also produces smoke from the end of the cigarette, achieving the exact same effect as a real cigarette.

As a Technician required effect, MTFX will provide and assist in the operation of the cigarette prop to ensure the maximum effect is achieved.

Fig 1. Smoke emitted from end

Fig 2. Real Smoke Effect

Fig 3. Glowing Tip