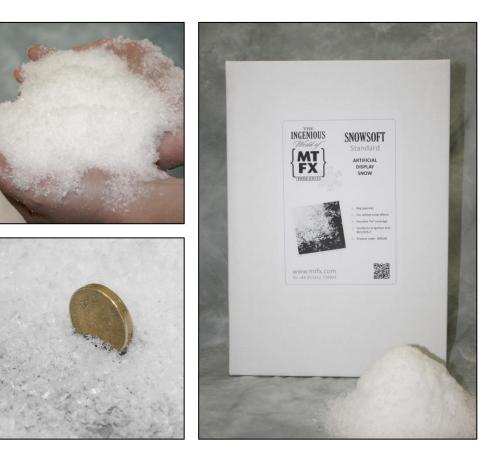

## **Technical Datasheet** Snowsoft Standard - display snow

MTFX Snowsoft Standard display snow is an artificial flake snow used for dressing sets, windows and areas of footfall.

Snowsoft feels realistic when walked on, is anti-static and does not tread into carpets, ensuring minimal clear-up is required. It is ready to use straight from the box and is great for areas of large coverage, windows, stage setting or for use in your own home.

Can be used in conjunction with the sparkle range and underlay products to give additional visual effect.

Available from stock and usually despatched within 24 hours of your order. Part code: SNSSS6

Velt House, Velt House Lane, Elmore, Gloucester, GL2 3NY T: 01452 729903 E: snow@mtfx.com www.mtfx.com