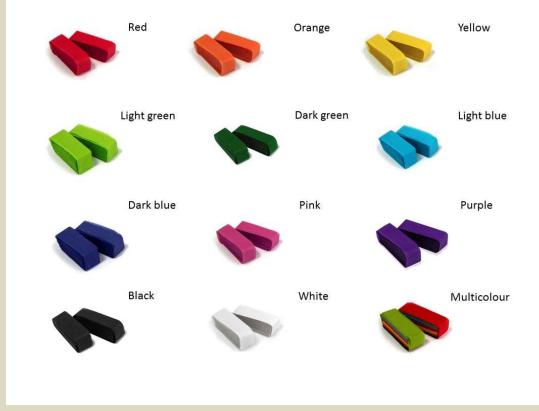

## **Specifications:**

Sold by the block.

It is available in:

| White:          | CBW  |
|-----------------|------|
| Black:          | CBB  |
| Red:            | CBR  |
| Yellow:         | CBY  |
| Light green:    | CBLG |
| Dark green:     | CBDG |
| Light blue:     | CBLB |
| Dark blue:      | CBDB |
| Orange:         | CBO  |
| Purple:         | CBP  |
| Pink:           | CBPK |
| Multi-coloured: | CBMC |
|                 |      |