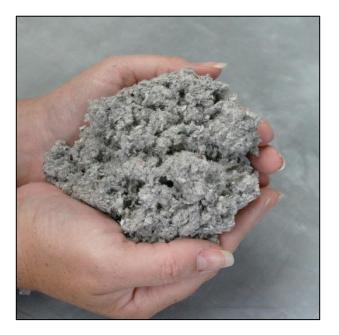

## **Specifications:**

Flake size: 0.1 to 0.3cm

Colour: Grey

Coverage: approx. 2sq.mtr at 1cm depth

Weight: 5.5kg

Shipping weight: 5.5kg

Packaging type: bag

Additional information:

Grey cellulose fibre

## **Technical Datasheet** Falling fake ash

MTFX Falling Fake Ash gives a large scale coverage for scene setting.

It is a soft, grey cellulose fibre that biodegrades when used outdoors, or when used with Snow Underlay indoors can be cleared away quickly and easily.