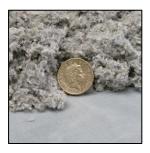

## **Specifications:**

Flake size: 0.1 to 0.3cm

Colour: Grey

Coverage: approx. 2sq.mtr at 1cm depth

Weight: 5.5kg

Shipping weight: 5.5kg

Packaging type: bag

Additional information:

Grey cellulose fibre

## **Technical Datasheet** Falling fake ash

MTFX Falling Fake Ash gives a large scale coverage for scene setting.

It is a soft, grey cellulose fibre that biodegrades when used outdoors, or when used with Snow Underlay indoors can be cleared away quickly and easily.