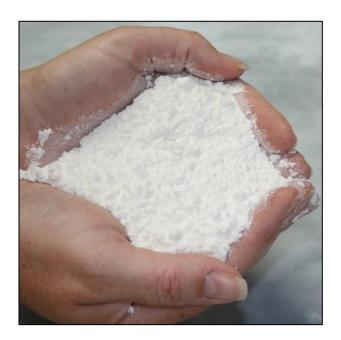

## **Technical Datasheet**Paper snow - frost

Papersnow Frost is used for dusting trees and sets with a fine layer of soft white powder.

The special effect can be set when items are misted with water beforehand. Adding a layer of ice sparkle from the glitter range will enhance the effect.

One 20kg bag will cover approximately 150sq.m with a fine layer.

Available from stock and usually despatched within 24 hours of your order. Part code: SNPSF20