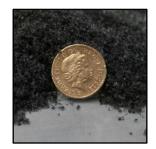

## **Specifications:**

Flake size: 3 - 4mm

Colour: Ash grey

Coverage: approx. 7sq.mtrs to 1cm depth

Weight: approx. 3.8kg

Shipping weight: 4.3kg

Packaging type: Carton

Additional information:

## **Technical Datasheet** Ashsoft - fine display ash

MTFX Ashsoft Fine display ash is an artificial flake ash used for dressing sets, scenes and areas of footfall.

Ashsoft is anti-static and does not 'travel' in thoroughfares, ensuring minimal clear-up is required. It is ready to use straight from the box and is great for areas of large coverage, stage setting or for use in TV and film

The fine flakes give a beautiful soft powder ash covering on top of others of the Ashsoft range

Can be used in conjunction with Ash Sparkle to give additional visual effect.

Available from stock and usually despatched within 24 hours of your order. Part code: SNASF