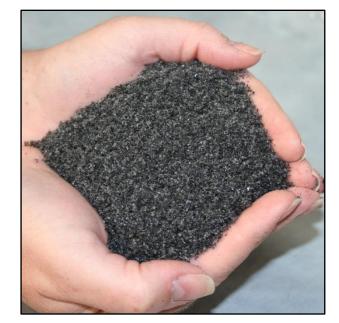

## **Specifications:**

Flake size: 3 - 4mm

Colour: Ash grey

Coverage: approx. 7sq.mtrs to 1cm depth

Weight: approx. 3.8kg

Shipping weight: 4.3kg

Packaging type: Carton

Additional information:

## **Technical Datasheet** Ashsoft - fine display ash

MTFX Ashsoft Fine display ash is an artificial flake ash used for dressing sets, scenes and areas of footfall.

Ashsoft is anti-static and does not 'travel' in thoroughfares, ensuring minimal clear-up is required. It is ready to use straight from the box and is great for areas of large coverage, stage setting or for use in TV and film

The fine flakes give a beautiful soft powder ash covering on top of others of the Ashsoft range

Can be used in conjunction with Ash Sparkle to give additional visual effect.

Available from stock and usually despatched within 24 hours of your order. Part code: SNASF