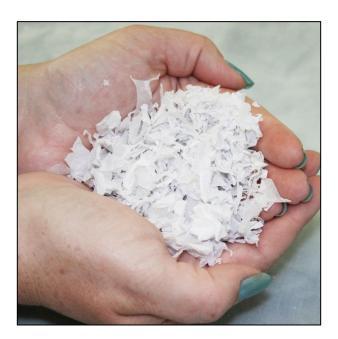

## **Technical Datasheet**Show Snow Paper artificial display snow

MTFX Show Snow Paper is a bright white flake snow ideal for use in darker venues such as theatres, clubs and marquees.

It can be used as a laid snow or in the MTFX packman snow machine or our confetti spinners to create a gently falling snow shower effect.

## **Specifications:**

Flake size: Various (approx. 5 – 10mm)

Colour: White

Coverage: TBC

Weight: 500g

Packaging type: Bag

Additional information:

Tested as 'fire retardant' in accordance with BS-5852 part 1