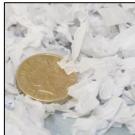

## **Specifications:**

Flake size: Various (approx. 5 – 10mm)

Colour: White

Coverage: TBC

Weight: 500g

Packaging type: Bag

Additional information:

Tested as 'fire retardant' in accordance with BS-5852 part 1