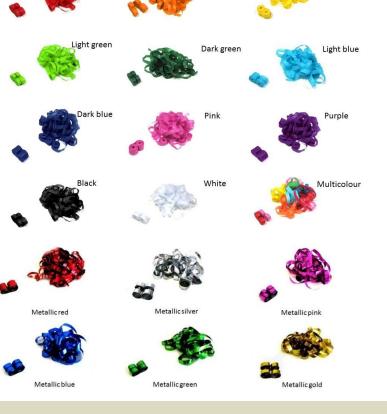

## **Technical Datasheet** Handheld Disposable Streamer Cannons

MTFX handheld disposable streamer cannons are an effective way to achieve an eye catching streamer fall at an inexpensive price. Simply twist the base of the cannon whilst holding the top to fire the effect. Custom filling allows you to tailor the effect to your needs, available from a range of colours below.

30cm white / silver 30cm multicolour 30cm custom filled 50cm white / silver 50cm multicolour 50cm custom filled 80cm white / silver 80cm multicolour 80cm custom filled

CHHS30WS CHHS30MC CHHS30CF CHHS50WS CHHS50MC CHHS50CF CHHS80WS CHHS80MC CHHS80CF

Orange

Yellow

Velt House, Velt House Lane, Elmore, Gloucester, GL2 3NY T: 01452 729903 E: info@mtfx.com www.mtfx.com