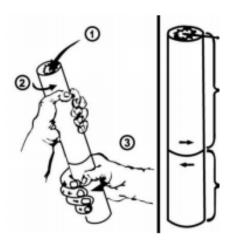

#### How to set up and use the Handheld Cannons:

- 1. Holding the unit upright, carefully remove the top seal or cap
- 2. Hold the top half of launcher tightly

3. Twist the bottom of the launcher sharply to the left