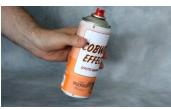

- 1. Remove the cap from the canister.
- 2. Shake the Cobweb Effect canister well.
- 3. (MTFX's Eco Anti Spot is the perfect assistant as a prime coat to make it easier to remove frost effect.)
- 4. Spray the Cobweb Effect onto the desired area. Spray at roughly 80cm away from the desired area you wish to coat. (fig. 4)
- 5. Cobweb Effect will set instantly!

(fig.1) MTFX's Frost Effect

(fig.2) Shake Cobweb effect before

(fig. 3) Spraying Cobweb Effect

(fig. 4) Sprayed Cobweb Effect

(fig. 5) CobwebEffect in action

Velt House, Velt House Lane, Elmore, Gloucester, GL2 3NY T: 01452 729903 E: info@mtfx.com www.mtfx.com