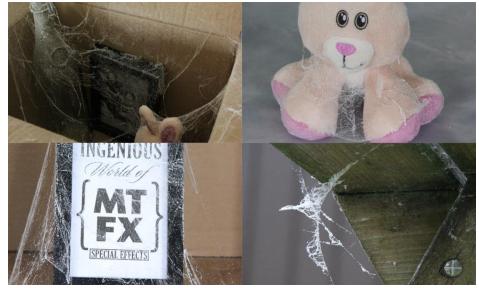

## Technical Datasheet Cobweb Effect

MTFX's Cobweb Effect is a fantastic looking realistic dusty cobweb effect. You can make any product look as though its old and covered in spider's webs. The effect will last as long as you require it to and will last under studio lighting! It's easy to remove and can be made even easier and more effective when assisted by our Eco Anti Spot.

(fig.1) MTFX's Frost Effect

(fig.2) Shake Cobweb effect before

(fig. 3) Spraying Cobweb Effect

(fig. 4) Sprayed Cobweb Effect

(fig. 5) CobwebEffect in action

Velt House, Velt House Lane, Elmore, Gloucester, GL2 3NY T: 01452 729903 E: info@mtfx.com www.mtfx.com