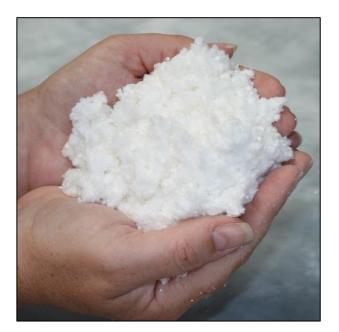

## **Technical Datasheet**Paper snow - standard

MTFX standard paper snow is for use in an outdoor environment, and is great to cover large areas. Bagged in 10kgs value bales, it is a cost effective way of creating large scale snow scenes and is easy to clear away.

## **Specifications:**

Flake size: 4 - 5mm

Colour: white

Coverage: approx. 8sq.mtr at a 1cm depth

Weight: 10kg

Shipping weight: 10kg

Packaging type: Bag

Additional information: