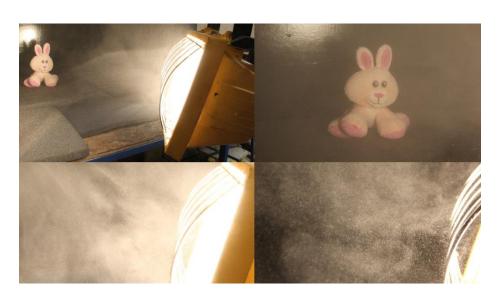

## **Technical Datasheet**

**Smoky Effect** 

MTFX's Smoky Effect gives you a fantastic and realistic smoke/fog effect on demand. Its easy to use, it's as simple as spraying the canister in the area you wish to fill with the effect. The spray will attach itself to any light source and create a lifelike fog or smoke effect depending on how much you spray.

- 1. Remove the cap from the canister.
- 2. Shake the Smoky Effect well.
- 3. Spray the canister into the area you wish to have a fog or smoke effect.
- Remember depending how much you spray depends on the thickness of the smoke/fog
- 5. The effect settles instantly.

(fig.1) MTFX's Smoky Effect

(fig.2) Shake Smoky effect before

(fig. 3) Spraying Smoky Effect

(fig. 4) Sprayed Smoky Effect

(fig. 5) Smoky Effect in action