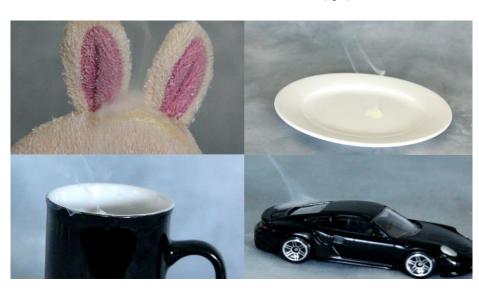

## **Technical Datasheet**

Vapour Effect

MTFX's Vapour Effect is MTFX's realistic vapour effect. It is perfect for photography or any video production where you require a realistic vapour effect on demand. The effect starts immediately once solution B is near solution A. The only limitation is your imagination to what you can make have a realistic vapour/smoke effect from it.

- Remove the bottles from the packaging and then remove the caps.
- 2. Using solution A, squeeze the bottle to add the first part of the effect to the desired area/prop. (fig.2) (Do not use on skin)
- 3. Apply solution B near solution A. (fig 3)
- 4. A little will go a long way with this effect so use sparingly!
- 5. Vapour Effect will start smoking instantly!

(fig.1) MTFX's Solution A & Solution B

(fig.2) Add Solution A to the desired area

(fig. 3) Apply Solution B near Solution A

(fig. 4) Solution A and Solution B mixed

(fig. 5) Vapour Effect in action