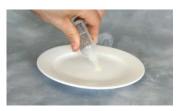

- Remove the bottles from the packaging and then remove the caps.
- 2. Using solution A, squeeze the bottle to add the first part of the effect to the desired area/prop. (fig.2) (Do not use on skin)
- 3. Apply solution B near solution A. (fig 3)
- 4. A little will go a long way with this effect so use sparingly!
- 5. Vapour Effect will start smoking instantly!

(fig.1) MTFX's Solution A & Solution B

(fig.2) Add Solution A to the desired area

(fig. 3) Apply Solution B near Solution A

(fig. 4) Solution A and Solution B mixed

(fig. 5) Vapour Effect in action