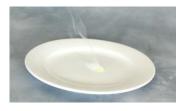

## **Technical Datasheet**

Vapour Effect

MTFX's Vapour Effect is MTFX's realistic vapour effect. It is perfect for photography or any video production where you require a realistic vapour effect on demand. The effect starts immediately once solution B is near solution A. The only limitation is your imagination to what you can make have a realistic vapour/smoke effect from it.

- Remove the bottles from the packaging and then remove the caps.
- 2. Using solution A, squeeze the bottle to add the first part of the effect to the desired area/prop. (fig.2) (Do not use on skin)
- 3. Apply solution B near solution A. (fig 3)
- 4. A little will go a long way with this effect so use sparingly!
- 5. Vapour Effect will start smoking instantly!

(fig.1) MTFX's Solution A & Solution B

(fig.2) Add Solution A to the desired area

(fig. 3) Apply Solution B near Solution A

(fig. 4) Solution A and Solution B mixed

(fig. 5) Vapour Effect in action