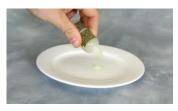

- Remove the bottles from the packaging and then remove the caps.
- 2. Using solution A, squeeze the bottle to add the first part of the effect to the desired area/prop. (fig.2) (Do not use on skin)
- 3. Apply solution B near solution A. (fig 3)
- 4. A little will go a long way with this effect so use sparingly!
- 5. Vapour Effect will start smoking instantly!

(fig.1) MTFX's Solution A & Solution B

(fig.2) Add Solution A to the desired area

(fig. 3) Apply Solution B near Solution A

(fig. 4) Solution A and Solution B mixed

(fig. 5) Vapour Effect in action