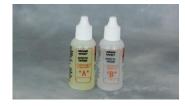

(fig.1) MTFX's Solution A & Solution B

(fig.2) Add Solution A to the desired area

(fig. 3) Apply Solution B near Solution A

(fig. 4) Solution A and Solution B mixed

(fig. 5) Vapour Effect in action