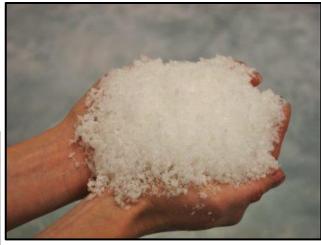

## **Technical Datasheet ECO Snow**

MTFX Eco Snow is an artificial flake snow made from corn starch. It is 100% environmentally friendly being fully biodegradable and water soluble making it ideal for outdoor usage.

Eco Snow is perfect to create a falling snow effect and looks great as laid ground cover or for set dressing. Eco Snow does not tread into carpets ensuring minimal clear-up is required, although it becomes slippery when wet. It may need fluffing up as it comes out of the box and is perfect for creating a realistic snow effect.