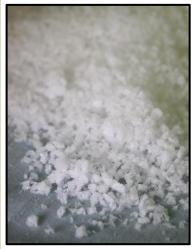

## **Technical Datasheet ECO Snow**

MTFX Eco Snow is an artificial flake snow made from corn starch. It is 100% environmentally friendly being fully biodegradable and water soluble making it ideal for outdoor usage.

Eco Snow is perfect to create a falling snow effect and looks great as laid ground cover or for set dressing. Eco Snow does not tread into carpets ensuring minimal clear-up is required, although it becomes slippery when wet. It may need fluffing up as it comes out of the box and is perfect for creating a realistic snow effect.