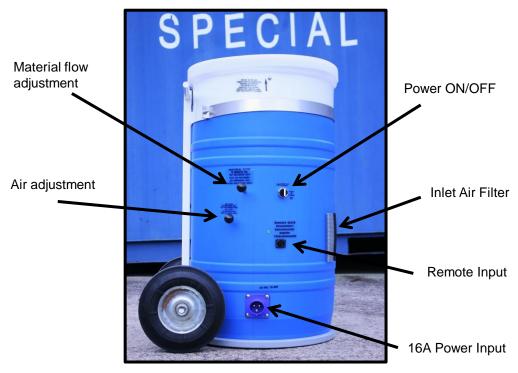

#### How to set up and use the Snow Flocking Machine

- 1. Prepare area/item/tree that you wish to flock
- 2. Obtain appropriate protective equipment
- 3. Attach water hose to flocking nozzle (fig 8 & 9.)
- 4. Attach material hose to machine outlet (fig 4 &10.)
- 5. Attach other end of hose to flocking nozzle (fig. 8 & 10.)
- 6. Attach remote cord from flocking nozzle to the flocking unit. Insert and turn clockwise.(fig 5 & 8.)
- 7. Connect 16A power cable and connect to power socket (fig 5.)
- 8. Open material flow gate to desired setting by moving lever on side of unit (fig 5.)
- 9. Set blower flow adjustment to desired setting by moving lever located on the side of unit (fig 5.)
- 10. Begin filling bucket with paper snow bond.
- 11. Ensure the lid is firmly on when flocking. Machine will automatically cut out if removed.
- 12. Place the on/off switch in the "ON" position (fig
- 13. Open water valve and spray tree or object with water only. This will help create a stronger
- 14. When ready to flock with snow, move the on/off switch located on the under barrel of the flocking nozzle in to the "on" position.
- 15. Once tree/object has been sprayed with snow, spray once again with water only.

### Safety, Hints & Tips

- Do not use in the rain.
- Maximum bucket load is 10kg of artificial snow.

Fig 1. Snow Flock Machine

Fig 2. Flocking Machine Controls

Fig 4. Machine snow outlet

Fig 5. Controller

# **Technical Datasheet**Large Snow Flocking Machine

Fig 5. Snow Flock Machine Map

Fig 6. Filter

Fig 7. Transportation Wheels

Fig 8. Flocking Nozzle

Fig 9.Quick Fit Water Hose

Fig 10. Snow Material Hose