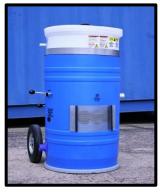

### Safety, Hints & Tips

- Do not use in the rain.
- Maximum bucket load is 10kg of artificial snow.

Fig 1. Snow Flock Machine

Fig 2. Flocking Machine Controls

Fig 4. Machine snow outlet

Fig 5. Controller