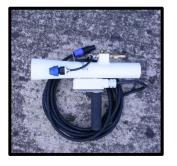

### Safety, Hints & Tips

- Do not use in the rain.
- Maximum bucket load is 10kg of artificial snow.

Fig 1. Snow Flock Machine

Fig 2. Flocking Machine Controls

Fig 4. Machine snow outlet

Fig 5. Controller

# **Technical Datasheet**Large Snow Flocking Machine

Fig 5. Snow Flock Machine Map

Fig 6. Filter

Fig 7. Transportation Wheels

Fig 8. Flocking Nozzle

Fig 9.Quick Fit Water Hose

Fig 10. Snow Material Hose