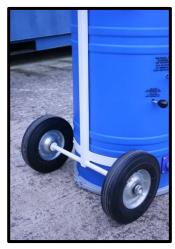

# **Technical Datasheet**Large Snow Flocking Machine

Fig 5. Snow Flock Machine Map

Fig 6. Filter

Fig 7. Transportation Wheels

Fig 8. Flocking Nozzle

Fig 9.Quick Fit Water Hose

Fig 10. Snow Material Hose