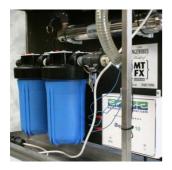

## **Specification Sheet** Aquagraphics Filtration System

MTFX Product Code : tbc

Component types included : 1

Packaging : tbc

Shipping weight (approx) : 40kg

**Description** : The Aquagraphics filtration system ensures that the water circulating through an Aquagraphics setup is perfectly clean and suitable for ensuring the quality of the system.

| Component         | Quantity | Dimensions                            | Weight<br>(each)   |
|-------------------|----------|---------------------------------------|--------------------|
| Filtration system | 1        | 91cm x 82cm x 34cm                    | 31kg               |
|                   |          |                                       |                    |
|                   |          |                                       |                    |
|                   |          | Total net weight                      | 31kg               |
|                   |          | rotar net weight                      | Siky               |
|                   |          | ULTRAVI LET                           |                    |
|                   | u 👘      |                                       | /                  |
|                   |          |                                       | INGENIOUS          |
|                   |          | and the second                        |                    |
|                   |          |                                       | phi and the second |
|                   |          | 1 1 1 1 1 1 1 1 1 1 1 1 1 1 1 1 1 1 1 |                    |