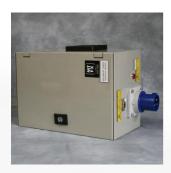

## **Specification Sheet**Aquagraphics Power Supply

MTFX Product Code: AGPS

Component types included : 1

Packaging: Box

Shipping weight (approx): 5.5kg

**Description**: This is the main power supply for the Aquagraphics display system. By using suitable scaffolding clamps (not supplied) the power box can be attached to supporting framework if needed.

| Component    | Quantity | Dimensions               | Weight<br>(each) |
|--------------|----------|--------------------------|------------------|
| Power supply | 1        | 382mm x 220mm x<br>160mm | 4.5kg            |
|              |          |                          |                  |
|              |          |                          |                  |
|              |          |                          |                  |
|              |          |                          |                  |
|              | (3)      | Total net weight         | 4.5kg            |